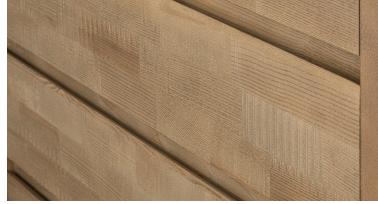

**TIMBER** Reefton is made from FSC certified American Ash timber known for its beautiful, figured grain and stability.

2 Drawer Bedside 580W x 570H x 420D

6 Drawer Lowboy 1860W x 740H x 420D