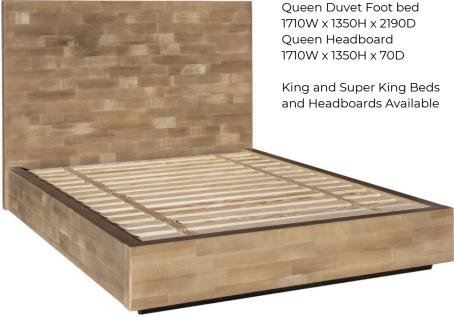

# REEFTON

bedroom

sørenmøbler

www.sorenmobler.co.nz

DESIGN Evoke the warmth and serenity of country life with the Reefton Bedroom Collection. Reefton combines rustic charm with a modern silhouette to create a beautiful, structural bedroom suite. Featuring butcher block American Ash timber, handle-less drawers and an extra high headboard contrasting with the lower profile casegoods.

## REEFTON

### bedroom

#### sørenmøbler

4 Drawer Lowboy 1250W x 740H x 420D Large Wall Mirror 1410W x 755H Small Wall Mirror 1010W x 755H

4 Drawer Chest 1100W x 1140H x 420D

MADE IN NZ Reefton is made in Whanganui, New Zealand by skilled craftsmen.