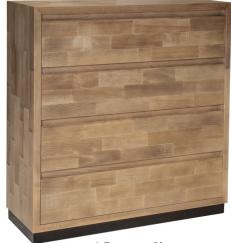

#### sørenmøbler

4 Drawer Lowboy 1250W x 740H x 420D Large Wall Mirror 1410W x 755H Small Wall Mirror 1010W x 755H

4 Drawer Chest 1100W x 1140H x 420D

MADE IN NZ Reefton is made in Whanganui, New Zealand by skilled craftsmen.