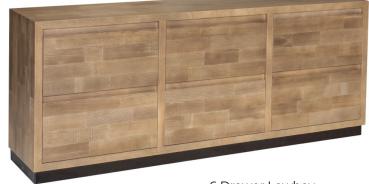

**TIMBER** Reefton is made from FSC certified American Ash timber known for its beautiful, figured grain and stability.

2 Drawer Bedside 580W x 570H x 420D

6 Drawer Lowboy 1860W x 740H x 420D