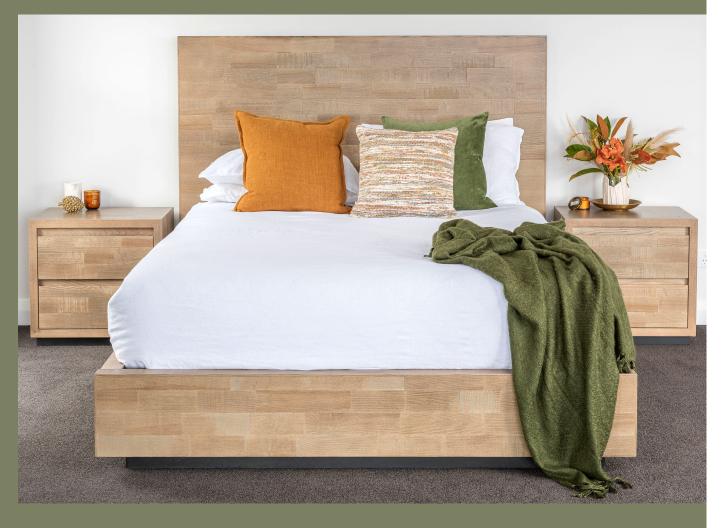

# REEFTON

bedroom

sørenmøbler

www.sorenmobler.co.nz

DESIGN Evoke the warmth and serenity of country life with the Reefton Bedroom Collection. Reefton combines rustic charm with a modern silhouette to create a beautiful, structural bedroom suite. Featuring butcher block American Ash timber, handle-less drawers and an extra high headboard contrasting with the lower profile casegoods.

## REEFTON

### bedroom

#### sørenmøbler

4 Drawer Lowboy 1250W x 740H x 420D Large Wall Mirror 1410W x 755H Small Wall Mirror 1010W x 755H

4 Drawer Chest 1100W x 1140H x 420D

MADE IN NZ Reefton is made in Whanganui, New Zealand by skilled craftsmen.