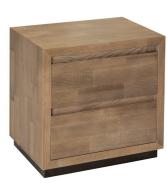

**TIMBER** Reefton is made from FSC certified American Ash timber known for its beautiful, figured grain and stability.

2 Drawer Bedside 580W x 570H x 420D

6 Drawer Lowboy 1860W x 740H x 420D